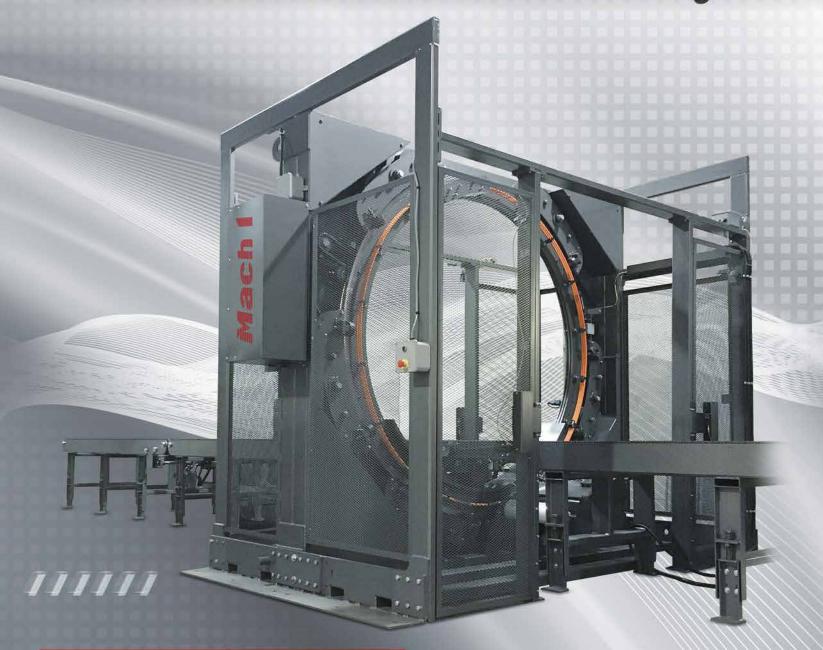

## GALAXY - automatic orbital system

The Galaxy highly advanced orbital automatic stretch wrap systems are custom built for your specific application with endless possibilities. Unique technological solutions allow unmatched high speed wrapping of various size loads. Each project is independently evaluated and quoted to surpass your expectations.

## RING FEATURES

Ring diameter range: 24" to 90" I/D

Ring speed adjustable up to 80 RPM

Solid steel ring with severe duty no maintenance support casters

Chain driven ring allows ultra quick acceleration and braking for greater throughput